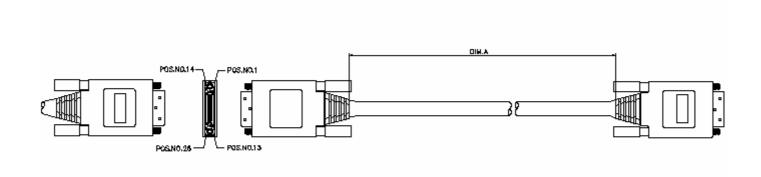

## **DRAWING**

### ORDERING INFORMATION

| CQD2602D26-028-YF | 610<br>[24.016] |
|-------------------|-----------------|
| CQD2601D26-016-YF | 50<br>[1.969]   |
| P/N               | DIM. A          |