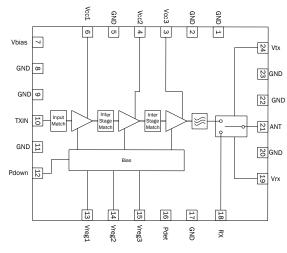

#### **Applications**

- WiFi IEEE802.11b/g/n Applications
- Customer Premises Equipment (CPE)
- Data Cards and Terminals
- Spread-Spectrum and MMDS Systems

Functional Block Diagram

### **Product Description**

Preliminary

RFFM4200 is a 1mmx1mm MIMO module that is intently specified to address IEEE 802.11b/g/n WiFi 2.4GHz to 2.5GHz customer premises equipment (CPE) applications. The module has an integrated three-stage linear power amplifier, TX harmonic filtering and SPDT switch. The RFFM4200 has fully matched input and output for a 50 $\Omega$  system and incorporates matching networks optimized for linear output power and efficiency. The RFFM4200 is housed in a 6mmx6mm laminate.