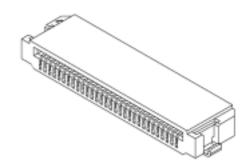

## DRAWING

**FPC/FFC Connector** 

GB11301-0L21-7F 0.50mm [.019"] Pitch LIF Type 30Pos.