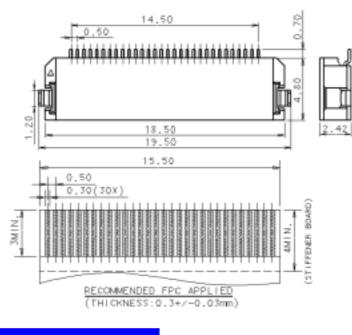

## DRAWING

**FPC/FFC Connector** 

GB11301-0L21-7F 0.50mm [.019"] Pitch LIF Type 30Pos.