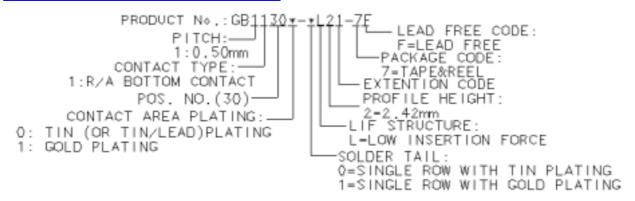

## **SPECIFICATIONS**

Mechanical Unmating Force with FPC/FFC: 0.75 kgf min. Durability: 30 Cycles

Electrical Current Rating: 0.3A DC Contact Resistance:  $40m\Omega max.$  (initial),  $50m\Omega max.$  (after) Dielectrical Withstanding Voltage: 90VInsulation Resistance:  $50M\Omega min.$ 

Physical Housing: LCP, UL 94V-0 rated in White Color Contact: Phosphor Bronze Plating: 50u" min. Nickel Under Plating 4u" min Gold Plating on Contact Area Metal Ear: Brass Alloy Plating: 50u" min. Nickel Under Plating 50u" min Tin Plating Operating Temperature: -40 to +85

## DRAWING

**FPC/FFC Connector** 

GB11301-0L21-7F 0.50mm [.019"] Pitch LIF Type 30Pos.





## **ORDERING INFORMATION**