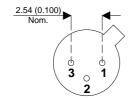

Dimensions in mm (inches).





## TO18 (TO206AA) PINOUTS

1 – Emitter

2 - Base

3 - Collector

## Bipolar NPN Device in a Hermetically sealed TO18 Metal Package.

**Bipolar NPN Device.** 

$$V_{ceo} = 60V$$

$$I_{c} = 0.05A$$

All Semelab hermetically sealed products can be processed in accordance with the requirements of BS, CECC and JAN, JANTX, JANTXV and JANS specifications

| Parameter                 | Test Conditions               | Min. | Тур. | Max. | Units |
|---------------------------|-------------------------------|------|------|------|-------|
| V <sub>CEO</sub> *        |                               |      |      | 60   | V     |
| I <sub>C(CONT)</sub>      |                               |      |      | 0.05 | А     |
| h <sub>FE</sub>           | @ $6.0/0.01 (V_{CE} / I_{C})$ | 75   |      | 150  |