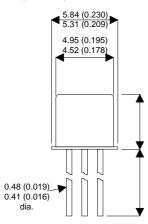

Dimensions in mm (inches).

## Bipolar NPN Device in a Hermetically sealed TO18 Metal Package.

**Bipolar NPN Device.** 

$$V_{ceo} = 60V$$

$$I_{c} = 0.05A$$

All Semelab hermetically sealed products can be processed in accordance with the requirements of BS, CECC and JAN, JANTX, JANTXV and JANS specifications