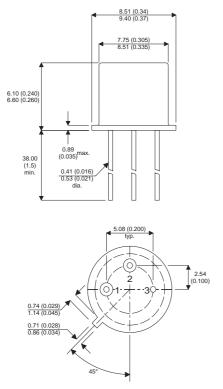

Dimensions in mm (inches).

## TO5 (TO205AA) PINOUTS

1 – Emitter

2 – Base 3 – Collector

| Parameter                 | Test Conditions                 | Min. | Тур. | Max. | Units |
|---------------------------|---------------------------------|------|------|------|-------|
| V <sub>CEO</sub> *        |                                 |      |      | 32   | V     |
| I <sub>C(CONT)</sub>      |                                 |      |      | 0.25 | А     |
| h <sub>FE</sub>           | @ 1/0.15 ( $V_{ce}$ / $I_{c}$ ) | 10   |      | 50   | -     |
| f <sub>t</sub>            |                                 |      | 7M   |      | Hz    |
| P <sub>D</sub>            |                                 |      |      | 0.41 | W     |
| * Maximum Working Voltage |                                 |      |      |      |       |