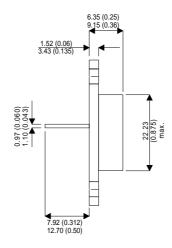

Dimensions in mm (inches).

## TO3 (TO204AA) PINOUTS

1 – Base 2 – Emitter Cas

Case - Collector

| Parameter                 | Test Conditions        | Min. | Тур. | Max. | Units |
|---------------------------|------------------------|------|------|------|-------|
| V <sub>CEO</sub> *        |                        |      |      | 150  | V     |
| I <sub>C(CONT)</sub>      |                        |      |      | 10   | Α     |
| h <sub>FE</sub>           | @ $5/5 (V_{ce} / I_c)$ | 20   |      | 80   | -     |
| f <sub>t</sub>            |                        |      | 20M  |      | Hz    |
| P <sub>D</sub>            |                        |      |      | 71   | W     |
| * Maximum Working Voltage |                        |      |      |      |       |