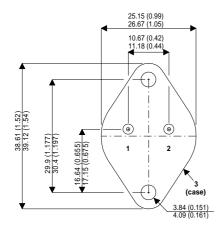

Dimensions in mm (inches).

## TO3 (TO204AA) PINOUTS

1 – Base 2 – Emitter Cas

Case - Collector

| Parameter                 | Test Conditions        | Min. | Тур. | Max. | Units |
|---------------------------|------------------------|------|------|------|-------|
| V <sub>CEO</sub> *        |                        |      |      | 150  | V     |
| I <sub>C(CONT)</sub>      |                        |      |      | 10   | Α     |
| h <sub>FE</sub>           | @ $5/5 (V_{ce} / I_c)$ | 20   |      | 80   | -     |
| f <sub>t</sub>            |                        |      | 20M  |      | Hz    |
| P <sub>D</sub>            |                        |      |      | 71   | W     |
| * Maximum Working Voltage |                        |      |      |      |       |