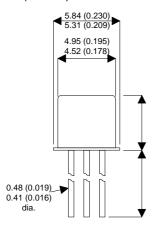

CV9543

Dimensions in mm (inches).





## TO18 (TO206AA) PINOUTS

1 – Emitter 2 – Base

3 - Collector

## Bipolar PNP Device in a Hermetically sealed TO18 Metal Package.

**Bipolar PNP Device.** 

$$V_{CEO} = 25V$$

$$I_{c} = 0.1A$$

All Semelab hermetically sealed products can be processed in accordance with the requirements of BS, CECC and JAN, JANTX, JANTXV and JANS specifications

| Parameter                 | Test Conditions                | Min. | Тур. | Max. | Units |
|---------------------------|--------------------------------|------|------|------|-------|
| V <sub>CEO</sub> *        |                                |      |      | 25   | V     |
| I <sub>C(CONT)</sub>      |                                |      |      | 0.1  | Α     |
| h <sub>FE</sub>           | @ 0.4/0.001 ( $V_{ce} / I_c$ ) | 30   |      |