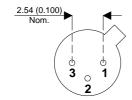

CV9543

Dimensions in mm (inches).





## TO18 (TO206AA) PINOUTS

1 – Emitter 2 – Base

3 - Collector

## Bipolar PNP Device in a Hermetically sealed TO18 Metal Package.

**Bipolar PNP Device.** 

$$V_{CEO} = 25V$$

$$I_{c} = 0.1A$$

All Semelab hermetically sealed products can be processed in accordance with the requirements of BS, CECC and JAN, JANTX, JANTXV and JANS specifications

| Parameter                 | Test Conditions                | Min. | Тур. | Max. | Units |
|---------------------------|--------------------------------|------|------|------|-------|
| V <sub>CEO</sub> *        |                                |      |      | 25   | V     |
| I <sub>C(CONT)</sub>      |                                |      |      | 0.1  | Α     |
| h <sub>FE</sub>           | @ 0.4/0.001 ( $V_{ce} / I_c$ ) | 30   |      |