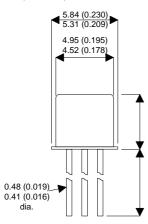

Dimensions in mm (inches).





## TO18 (TO206AA) PINOUTS

1 – Emitter 2 – Base 3 – Collector

## Bipolar NPN Device in a Hermetically sealed TO18 Metal Package.

**Bipolar NPN Device.** 

$$V_{CEO} = 35V$$

$$I_{c} = 0.5A$$

All Semelab hermetically sealed products can be processed in accordance with the requirements of BS, CECC and JAN, JANTX, JANTXV and JANS specifications

| Parameter                 | Test Conditions                | Min. | Тур. | Max. | Units |
|---------------------------|--------------------------------|------|------|------|-------|
| V <sub>CEO</sub> *        |                                |      |      | 35   | V     |
| I <sub>C(CONT)</sub>      |                                |      |      | 0.5  | Α     |
| h <sub>FE</sub>           | @ 6.0/0.001 ( $V_{ce} / I_c$ ) | 90   |      |