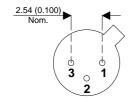

Dimensions in mm (inches).





## TO18 (TO206AA) PINOUTS

1 – Emitter 2 – Base 3 – Collector

## Bipolar NPN Device in a Hermetically sealed TO18 Metal Package.

**Bipolar NPN Device.** 

$$V_{CEO} = 35V$$

$$I_{c} = 0.5A$$

All Semelab hermetically sealed products can be processed in accordance with the requirements of BS, CECC and JAN, JANTX, JANTXV and JANS specifications

| Parameter                 | Test Conditions                | Min. | Тур. | Max. | Units |
|---------------------------|--------------------------------|------|------|------|-------|
| V <sub>CEO</sub> *        |                                |      |      | 35   | V     |
| I <sub>C(CONT)</sub>      |                                |      |      | 0.5  | Α     |
| h <sub>FE</sub>           | @ 6.0/0.001 ( $V_{ce} / I_c$ ) | 90   |      |